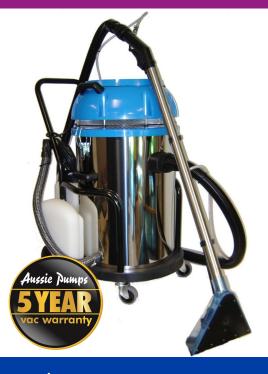

## **AUSSIE CARPET EXTRACTOR**

A heavy duty carpet extractor designed for domestic and commercial applications. Forces detergent water deep into the carpet then extracts dirty water into the recovery tank.

Units feature a 50 litre stainless steel recovery tank, and 30 litre polypropylene solution tank mounted on a manoeuvrable trolley.

| Model            | VL450            |
|------------------|------------------|
| S/code           | VL450            |
| Capacity         | 50 litres        |
| Motor            | 2                |
| Air Flow         | 119 m³/h         |
| Delivery         | 2 lpm            |
| Pump             | 1/3HP Shurflo    |
| Weight           | 33 kg            |
| Boxed dimensions | 670 x 810 x 1010 |
|                  |                  |

#### Standard Accessories

- Chrome wand with carpet extractor, with 2 jets , 280 mm width
- Upholstery tool with single jet