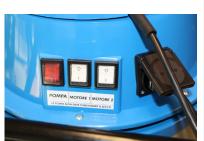

### **INDUSTRIAL STRENGTH**

- Impact resist polypropylene barrel
- Heavy duty wheel kit
- 40mm flexible crush proof hose (3m)
- Heavy duty squeegee tool
- 7 metre durable power cable
- Pump-out system
- Note: no filter fitted, not suitable for dust collection