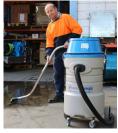

# **75 LITRE PUMP OUT VAC**

### **INDUSTRIAL STRENGTH**

- Impact resist polypropylene barrel
- Heavy duty wheel kit
- 40mm flexible crush proof hose (3m)
- Heavy duty squeegee tool
- 7 metre durable power cable
- Pump-out system
- Note: no filter fitted, not suitable for dust collection