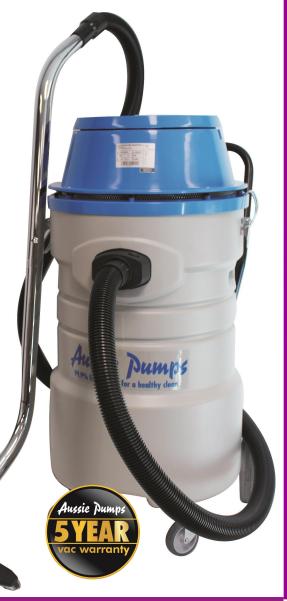

# **75 LITRE PUMP OUT VAC**

### **INDUSTRIAL STRENGTH**

- Impact resist polypropylene barrel
- Heavy duty wheel kit
- 40mm flexible crush proof hose (3m)
- Heavy duty squeegee tool
- 7 metre durable power cable
- Pump-out system
- Note: no filter fitted, not suitable for dust collection

| Model                          | VC72MX                  |
|--------------------------------|-------------------------|
| S/code                         | VC72MX                  |
| Capacity                       | 75 litres               |
| Motor                          | 2 x 1200 watt, 240 volt |
| Water lift                     | 2400 mm                 |
| Air Flow                       | 119 l/s                 |
| Accessory size                 | 40 mm                   |
| Weight                         | 32 kg                   |
| Boxed dimensions<br>LxWxH (mm) | 660 x 580 x 1000        |
|                                |                         |